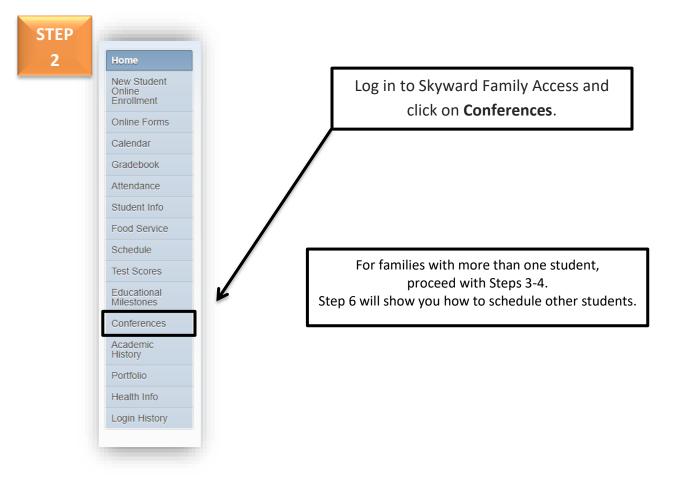

## IMPORTANT: All conferences will be held on the Zoom platform

Once you login to Skyward Parent Access & BEFORE scheduling appointments, PLEASE verify the email address we have on file for you. IN THE UPPER RIGHT CORNER OF THE SCREEN, click on 'My Account.'