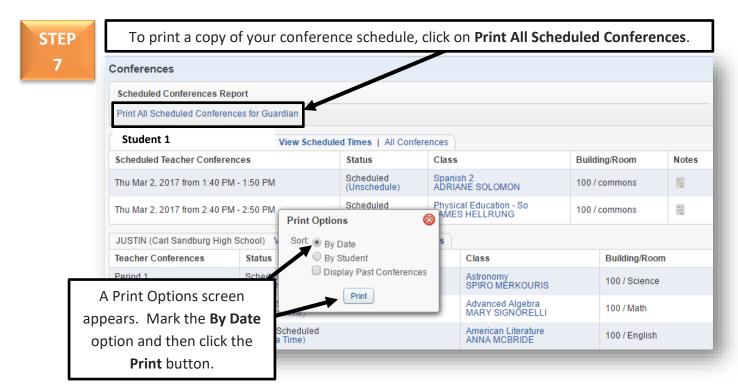

Click on View Scheduled Times for the student you just made appointments for so **STEP** you can easily see what time slots you have already booked. 6 Conferences Scheduled Conferences Report Print All Scheduled Conferences for Guardian Click on All Student 1 View Scheduled Times | All Conferences Conferences for the Scheduled Teacher Conferences Status Class Building/Room Notes Scheduled Spanish 2 ADRIANE SOLOMON Thu Mar 2, 2017 from 1:40 PM - 1:50 PM 100 / commons next student you need (Unschedule) Scheduled Physical Education - So JAMES HELLRUNG to schedule conference Thu Mar 2, 2017 from 2:40 PM - 2:50 PM 100 / commons appointments. Student 2 View Scheduled Times | All Conferences Teacher Conferences Status Class Building/Room Follow steps 3, 4 and 5 Period 1 8:00 AM - 8:48 AM Scheduled Thu Mar 2, 2017 from 3:50 PM - 4:00 PM Astronomy SPIRO MERKOURIS 100 / Science to schedule Period 3 9:37 AM - 10:25 AM Not Yet Scheduled (Select a Time) Advanced Algebra MARY SIGNORELLI 100 / Math appointments for Period 5 11:27 AM - 12:15 PM Not Yet Scheduled American Literature 100 / English (Select a Time Student 2. Strength & Conditioning JAMES MORSOVILLO Period 8 2:12 PM - 3:00 PM Scheduled Thu Mar 2, 2017 from 6:10 PM - 6:20 PM 100 / Fitness Center