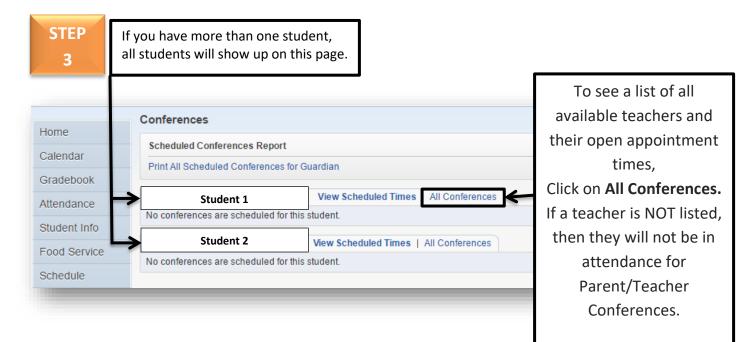

STEP

Click on **'Select a Time'** to show the open time slots available for a teacher. You will do this for each teacher you want to schedule an appointment with.

|                           | Conferences                      |                                      |                                           |                     |
|---------------------------|----------------------------------|--------------------------------------|-------------------------------------------|---------------------|
| Home                      | Scheduled Conferences Report     | rt                                   |                                           |                     |
| Calendar                  | Print All Scheduled Conference   |                                      |                                           |                     |
| Gradebook                 |                                  |                                      |                                           |                     |
| Attendance                | Student 1                        | View Scheduled Times                 | All Conferences                           |                     |
|                           | Teacher Conferences              | Status                               | Class                                     | Building/Room       |
| Student Info              | Period 1<br>8:00 AM - 8:48 AM    | Not Yet Scheduled<br>(Select a Time) | General Business<br>CAREY VANDENBERG      | 100 / Bus Classroom |
| Food Service              | Period 3                         | Not Yet Scheduled                    | Spanish 2                                 | 400 / Earl and      |
| Schedule                  | 9:37 AM - 10:25 AM               | (Select a Time)                      | ADRIANE SOLOMON                           | 100 / ForLang       |
| Discipline                | Period 4<br>10:32 AM - 11:20 AM  | Not Yet Scheduled<br>(Select a Time) | Physical Education - So<br>JAMES HELLRUNG | 100 / Eagle Gym     |
| Test Scores               | Period 5<br>11:27 AM - 12:15 PM  | Not Yet Scheduled<br>(Select a Time) | Chemistry<br>DONALD BROWN                 | 100 / Chemistry     |
| Fee<br>Management         | Period 7<br>1:17 PM - 2:05 PM    | Not Yet Scheduled<br>(Select a Time) | Geometry<br>ELISABETH BRODERICK           | 100 / Math          |
| Activities                | Period 8<br>2:12 PM - 3:00 PM    | Not Yet Scheduled<br>(Select a Time) | Sophomore English<br>ELAINE MCGRAW        | 100 / English       |
| Educational<br>Milestones | Student 2                        | View Scheduled Times                 | All Conferences                           |                     |
| Conferences               | No conferences are scheduled for | or this student.                     |                                           |                     |