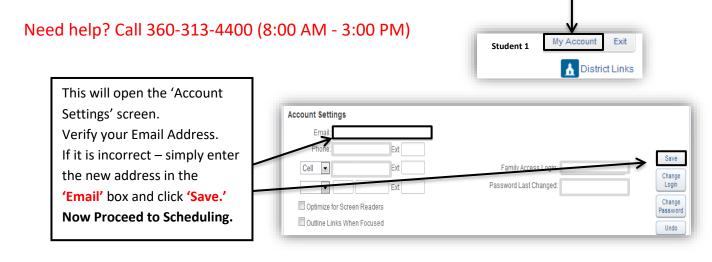

## IMPORTANT: All conferences will be held on the Zoom platform

Once you login to Skyward Parent Access & BEFORE scheduling appointments, PLEASE verify the email address we have on file for you. IN THE UPPER RIGHT CORNER OF THE SCREEN, click on 'My Account.'