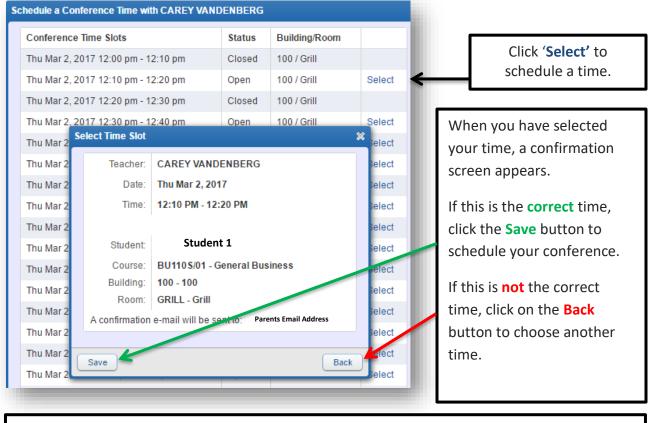

STEP 5 A new screen appears listing all of the available time slots for that teacher. Please note the appointment times are in <u>15 minute increments</u>. You will wait in the Zoom 'waiting room' until the scheduled time. The Zoom link will be sent by the teacher via email, prior to conferences.

**NOTE:** Once you have **Saved** your scheduled time, you will receive a confirmation email. This is the email address you just verified in the first step.